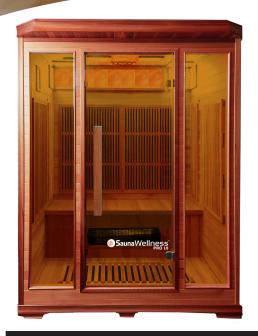

## Sauna Wellness PRO 10

| Capacity                                            | 3 - Person                                                                                                             | 4 - Person              |
|-----------------------------------------------------|------------------------------------------------------------------------------------------------------------------------|-------------------------|
| NEAR / MID / FAR<br>2 Distinct Infrared<br>Emitters | 6 Carbon Heaters                                                                                                       | 7 Carbon Heaters        |
|                                                     | 2 Full Spectrum Heaters                                                                                                | 2 Full Spectrum Heaters |
| Heater Surface Area                                 | 20,884 cm2                                                                                                             | 24,484 cm2              |
| Chromolights                                        | 10 Chromolight Stations 36 LED each;<br>8 Colors (Red, Blue, Green, Yellow, Pink, Purple, Orange, Full Spectrum White) |                         |
| Wood                                                | Premium Canadian Red Cedar - Anti-germicidal                                                                           |                         |
| Dimensions                                          | 5′ Wide                                                                                                                | 6′ Wide                 |
| External (inches)                                   | 59" W x 47" D x 81" H                                                                                                  | 70" W x 47" D x 81" H   |
| Weight                                              | 470 lbs / 213 kg                                                                                                       | 490 lbs / 222 kg        |
| Power                                               | 220V / 20A / 2470W                                                                                                     | 220V / 20A / 3300W      |
| Semi-Precious<br>Gemstones                          | Semi-Precious Jade, Bian, Rose Quartz & Tourmaline Gemstones                                                           |                         |
| Himalayan Salt<br>Blocks                            | Backlit Pure Himalayan Salt Tiles                                                                                      |                         |
| Speakers                                            | 2 Bluetooth Speakers in Ceiling                                                                                        |                         |
| Control Panel                                       | Dual Control Panels /Bluetooth /USB /FM /MP3 Audio                                                                     |                         |
| Roof Vent                                           | YES                                                                                                                    |                         |
| Optional Accessories                                | OxyOasis Enriched Air System                                                                                           |                         |