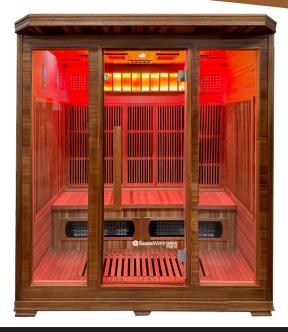

## Sauna Wellness PRO 10

| Capacity                                            | 3 - Person                                                                                                             | 4 - Person              |
|-----------------------------------------------------|------------------------------------------------------------------------------------------------------------------------|-------------------------|
| NEAR / MID / FAR<br>2 Distinct Infrared<br>Emitters | 6 Carbon Heaters                                                                                                       | 7 Carbon Heaters        |
|                                                     | 2 Full Spectrum Heaters                                                                                                | 2 Full Spectrum Heaters |
| Heater Surface Area                                 | 20,884 cm2                                                                                                             | 24,484 cm2              |
| Chromolights                                        | 10 Chromolight Stations 36 LED each;<br>8 Colors (Red, Blue, Green, Yellow, Pink, Purple, Orange, Full Spectrum White) |                         |
| Wood                                                | Premium Canadian Red Cedar - Anti-germicidal                                                                           |                         |
| Dimensions                                          | 5′ Wide                                                                                                                | 6′ Wide                 |
| External (inches)                                   | 59" W x 47" D x 81" H                                                                                                  | 70" W x 47" D x 81" H   |
| Weight                                              | 470 lbs / 213 kg                                                                                                       | 490 lbs / 222 kg        |
| Power                                               | 220V / 20A / 2470W                                                                                                     | 220V / 20A / 3300W      |
| Semi-Precious<br>Gemstones                          | Semi-Precious Jade, Bian, Rose Quartz & Tourmaline Gemstones                                                           |                         |
| Himalayan Salt<br>Blocks                            | Backlit Pure Himalayan Salt Tiles                                                                                      |                         |
| Speakers                                            | 2 Bluetooth Speakers in Ceiling                                                                                        |                         |
| Control Panel                                       | Dual Control Panels /Bluetooth /USB /FM /MP3 Audio                                                                     |                         |
| Roof Vent                                           | YES                                                                                                                    |                         |
| Optional Accessories                                | OxyOasis Enriched Air System                                                                                           |                         |