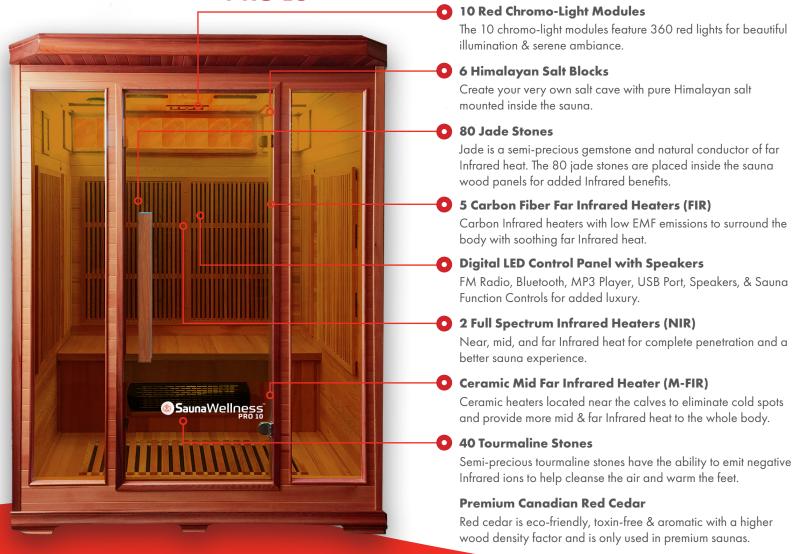

## Why Choose **Sauna**Wellness™ **IR**-PRO Sauna?

### Tri-Spectrum Infrared (IR) Wavelengths Using 8

**Separate Heaters.** Our exclusive Tri-Spectrum IR system allows the user to experience The benefits of 8 IR heaters with 3 separate wavelengths for far, mid, & near IR heat. Far IR Carbon Fiber Heaters are placed near the back, sides, and floor of the sauna to maintain a slow and even warmth. Far and Mid IR Ceramic Heaters are placed near the bottom of the sauna to eliminate cold spots and produce accelerated heating. Finally, Near, Mid, and Far Full-Spectrum Heaters are placed on the sides of the sauna to provide immediate warmth and to present a complete IR spectrum within the sauna.

### **Red Chromo-Lights**

SaunaWellness<sup>TM</sup> IR-PRO has 10 red chromo-lights stations to maximize the wellness experience.

#### **Jade & Tourmaline Gemstones**

are incorporated into our wellness saunas for added Infrared & time-honored wellness properties. When heated, these gemstones are known as one of the few precious stones to emit and conduct Infrared heat.

### Pure Himalayan Salt System

have been integrated into each wellness sauna. Containing 84 trace elements found in the human body, salt tiles are beneficial in their ability to purify & emit negative ions into the air. Together, the salt tile systems natural elements increase the IR wellness sauna session.