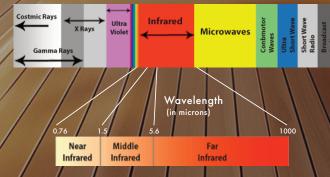

# SaunaWellness<sup>TM</sup> IR-PRO 10 Tri-Spectrum Infrared Heat

SaunaWellness<sup>TM</sup> IR-PRO's Infrared heat is the invisible part of the sun's light spectrum and heats the body with radiant heat. Our infrared sauna is comfortable & effective at lower temperatures (100°-150°) and differs from a traditional dry heat sauna system, which requires temperatures up to 200°.

The SaunaWellness IR-PRO's Tri-Spectrum radiant system is unique and superior amongst all commercial IR saunas. It's a holistic luxury sauna with 8 IR heaters and 3 separate IR systems. This advanced Tri-Spectrum system generates distinct wavelengths providing more effective near, mid-range and far infrared heating for faster heating and premium wellness.

### Full Spectrum-Near (NIR) Infrared Heater System

NIR heat has a shorter wave frequency & heats the top layer of the skin.

<u>Ceramic</u>-Mid (MIR) Infrared Heater System MIR heat is great for total body heating.

### <u>Carbon</u>-Far (FIR) Infrared Heater System

FIR helps raise the body temperature. Its properties help to promote a healthy, natural perspiration and holistic sweat similar to exercise.

Note: SaunaWellness IR-PRO is not a medical device, it makes no medical claims, and is not for any medical purpose. SaunaWellness IR-PRO is a general wellness product for a healthy activity and healthy lifestyle.