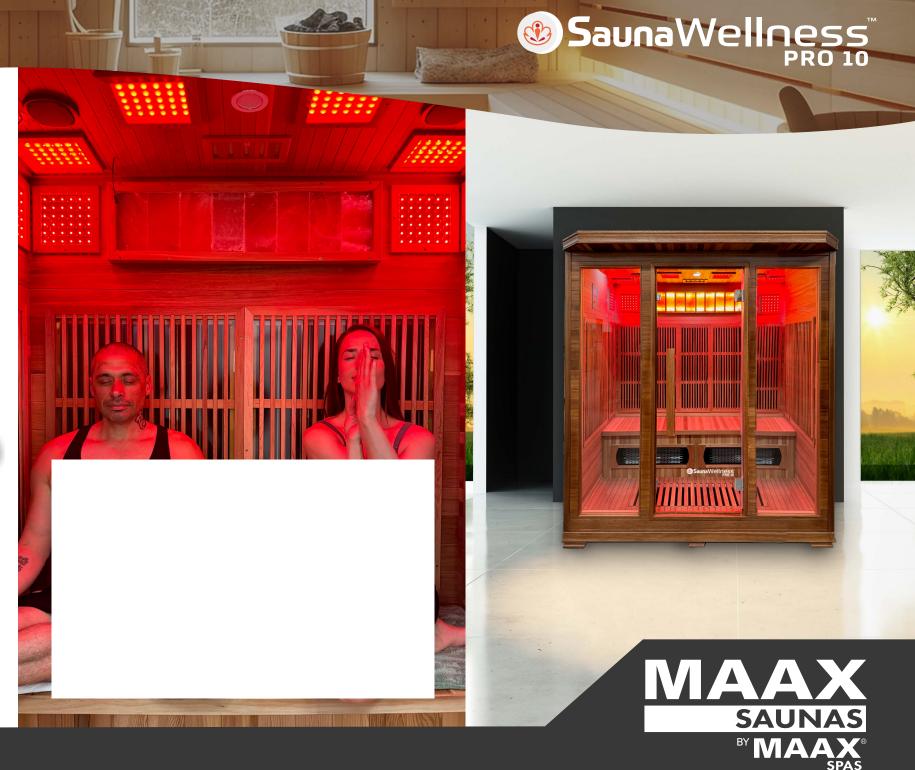

The SaunaWellness IR-PRO's Tri-Spectrum radiant system is unique and superior amongst all commercial IR saunas. It's a holistic luxury sauna with 8 IR heaters and 3 separate IR systems. This advanced Tri-Spectrum system generates distinct wavelengths providing more effective near, mid-range and far infrared heating for faster heating and premium wellness.

### Tri-Spectrum Infrared (IR) Wavelengths Using 8

**Separate Heaters.** Our exclusive Tri-Spectrum IR system allows the user to experience The benefits of 8 IR heaters with 3 separate wavelengths for far, mid, & near IR heat. Far IR Carbon Fiber Heaters are placed near the back, sides, and floor of the sauna to maintain a slow and even warmth. Far and Mid IR Ceramic Heaters are placed near the bottom of the sauna to eliminate cold spots and produce accelerated heating. Finally, Near, Mid, and Far Full-Spectrum Heaters are placed on the sides of the sauna to provide immediate warmth and to present a complete IR spectrum within the sauna.

### **Red Chromo-Lights**

SaunaWellness<sup>TM</sup> IR-PRO has 10 red chromo-lights stations to maximize the wellness experience.

SaunaWellness™ IR-PRO's multiple IR wavelengths, 10 Red Chromo-Light stations, gemstones & Himalayan salt deliver a premium wellness experience.